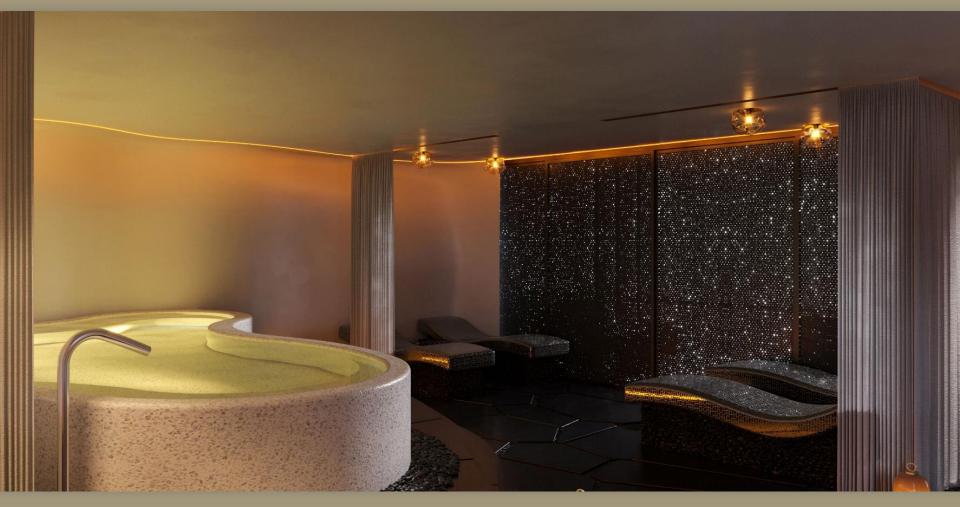

### WELLNESS Luxurious oriental spa retreat

The Banyan Tree Spa with Rainforest

Hydrotherapy facility is known in the world for its revitalising therapies and unique treatments that are designed to immerse you in total relaxation and rejuvenation.

### WELLNESS Luxurious oriental spa retreat

At Banyan Tree Doha, men and women enjoy the privacy of their own exclusive spaces, each equipped with single treatment rooms, heated beds, a vitality pool complete with a Jacuzzi, relaxation areas, brine steam room, herbal sauna and a rain walk.

### MALE SPA

- 3 single treatment rooms (Cardamom, Cayenne, Cumin)
- 2 changing rooms, showers, toilets
- Rain forest with 4 heated beds
- Vitality pool including a reclining bubble matt, water jet, Jacuzzi, and Swan neck
- · Relaxation area, Brine steam room, Herbal sauna
- Experience shower, Rain walk, terrace
- 1 Royal spa including 2 rain showers, tub, bath area, 2 treatment beds

### FEMALE SPA

- 3 single treatment rooms (Allspice, Amchoor, Anise)
- 2 changing rooms, showers, toilets
- Rain forest with 4 heated beds
- Vitality pool including a reclining bubble matt, water jet, Jacuzzi, and Swan neck
- · Relaxation area, Brine steam room, Herbal sauna
- Experience shower, Rain walk
- Terrace