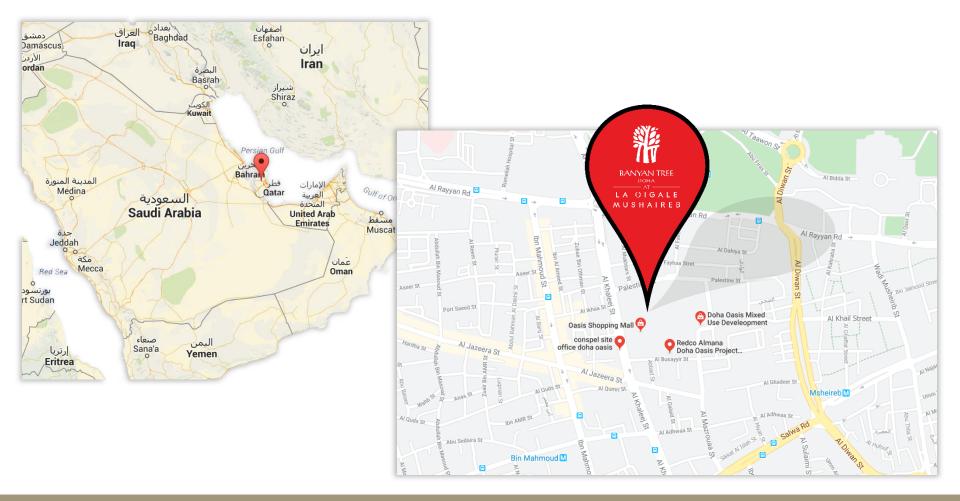

### LOCATION Doha, State of Qatar

Banyan Tree Doha is located in the heart of Mushaireb, within the Doha Oasis project, one of the most fascinating destinations in the vibrant city, offering direct access to a signature department store, an indoor experiential Theme Park and exclusive cinema multiplex.

### **BANYAN TREE DOHA** At La Cigale Mushaireb

Qatar is one of the Gulf's most dynamic countries and home to rich culture, vibrant lifestyle and world-class landmark attractions. The hotel's prime position offers guests easy access to key commercial and residential areas as well as the Doha Metro. It's a 20-minute drive from the Hamad International Airport and in close proximity to Doha's cultural attractions, nightlife venues, shopping malls and entertainment hub.