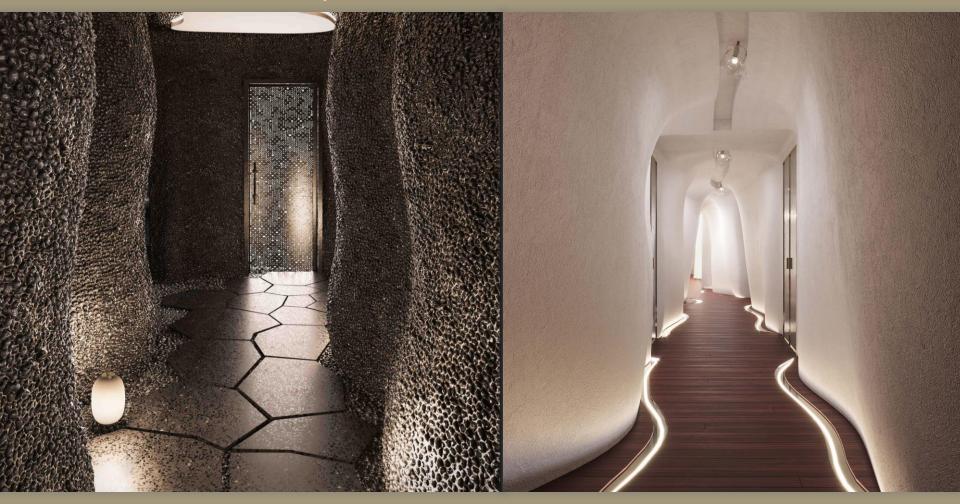

### WELLNESS Luxurious oriental spa retreat

The Banyan Tree Spa with Rainforest

Hydrotherapy facility is known in the world for its revitalising therapies and unique treatments that are designed to immerse you in total relaxation and rejuvenation.

### WELLNESS Luxurious oriental spa retreat

At Banyan Tree Doha, men and women enjoy the privacy of their own exclusive spaces, each equipped with single treatment rooms, heated beds, a vitality pool complete with a Jacuzzi, relaxation areas, brine steam room, herbal sauna and a rain walk.

### WELLNESS Luxurious oriental spa retreat