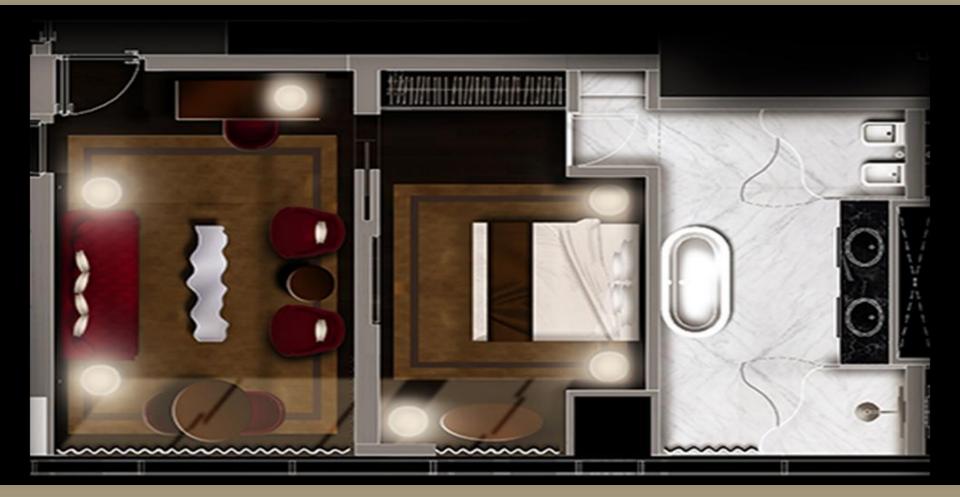

### FLOOR PLAN Urban & Serenity Rooms (60 sqm)

• 42 Urban Rooms with view to the City located between the 4<sup>th</sup> & 20<sup>th</sup> Floor

 24 Serenity Rooms with an Oasis or Bay View out of which 6 are located between the 4<sup>th</sup> & 12<sup>th</sup> Floor and 18 are located between the 13<sup>th</sup> & 20<sup>th</sup> Floor

### FLOOR PLAN Urban Suites & Serenity Club Suites (90 sqm)

• 35 Urban Suites with view to the City located between the 4<sup>th</sup> & 20<sup>th</sup> Floor

 17 Serenity Club Suites with an Oasis or Bay View out of which 7 are located between the 4<sup>th</sup> & 12<sup>th</sup> Floor and 10 are located between the 13<sup>th</sup> & 20<sup>th</sup> Floor