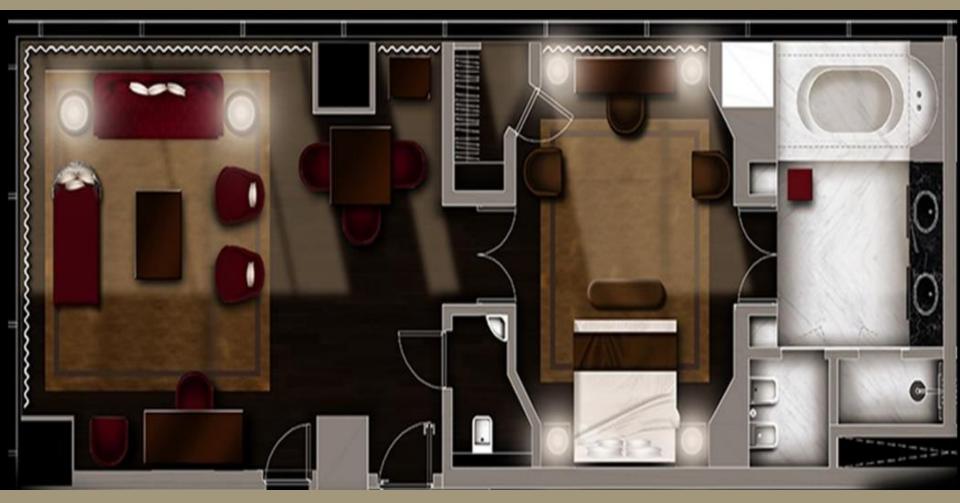

### FLOOR PLAN Urban & Serenity Rooms (60 sqm)

• 42 Urban Rooms with view to the City located between the 4<sup>th</sup> & 20<sup>th</sup> Floor

 24 Serenity Rooms with an Oasis or Bay View out of which 6 are located between the 4<sup>th</sup> & 12<sup>th</sup> Floor and 18 are located between the 13<sup>th</sup> & 20<sup>th</sup> Floor

### FLOOR PLAN Urban Suites & Serenity Club Suites (90 sqm)

• 35 Urban Suites with view to the City located between the 4<sup>th</sup> & 20<sup>th</sup> Floor

 17 Serenity Club Suites with an Oasis or Bay View out of which 7 are located between the 4<sup>th</sup> & 12<sup>th</sup> Floor and 10 are located between the 13<sup>th</sup> & 20<sup>th</sup> Floor