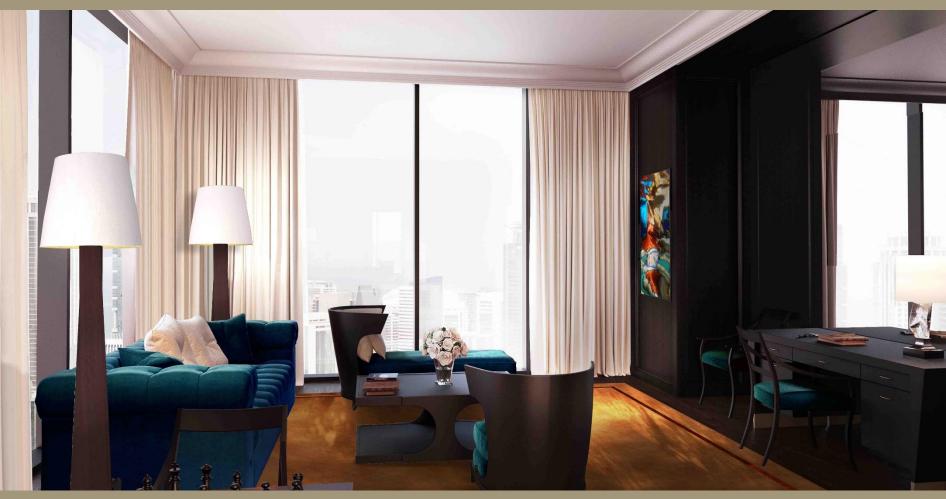

### ACCOMMODATION Urban & Serenity Club Suites (90 sqm)

Our spacious suites, with floor to ceiling windows, allow guests to enjoy a selection of stunning views of the cosmopolitan city, palatial garden, or the glistening Arabian Gulf. With a separate living area, a king bedroom and elegant décor, our Urban Suites treat you to a city retreat like no other while our Serenity suites will help you unwind with the soothing views of the bay or oasis. These spacious suites feature exclusive privileges, such as access to the Altitude Club Lounge.

### ACCOMMODATION Harmony Sky Club Suite (Total Size 135 sqm)

A peaceful hideaway with floor to ceiling windows overlooking a panoramic view of Doha, our Sky Suites feature a king bed, living room and dining area. These 135-sqm suites come with exclusive privileges, including access to the Altitude Club Lounge.