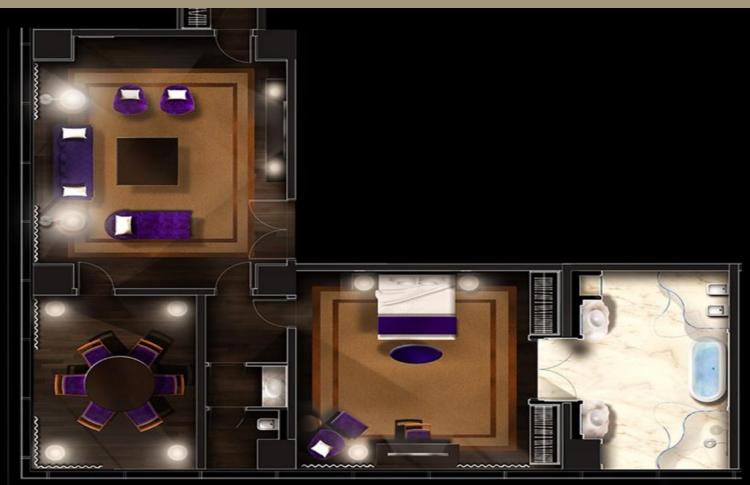

# FLOOR PLAN Harmony Sky Club Suite (Total Size 135 sqm)

- 5 Harmony Sky Club Suites with view mainly of the city and partial Oasis located in 21<sup>st</sup> & 22<sup>nd</sup> Floor
- Harmony Sky Club Suite will have direct access to Altitude Club Lounge and Benefits

### FLOOR PLAN Harmony Horizon Club Suite (Total Size 160 sqm)

- 3 Harmony Horizon Club Suites with view mainly of the Bay & the Oasis located in 21<sup>st</sup> & 22<sup>nd</sup> Floor
- Harmony Horizon Club Suite will have direct access to Altitude Club Lounge and Benefits