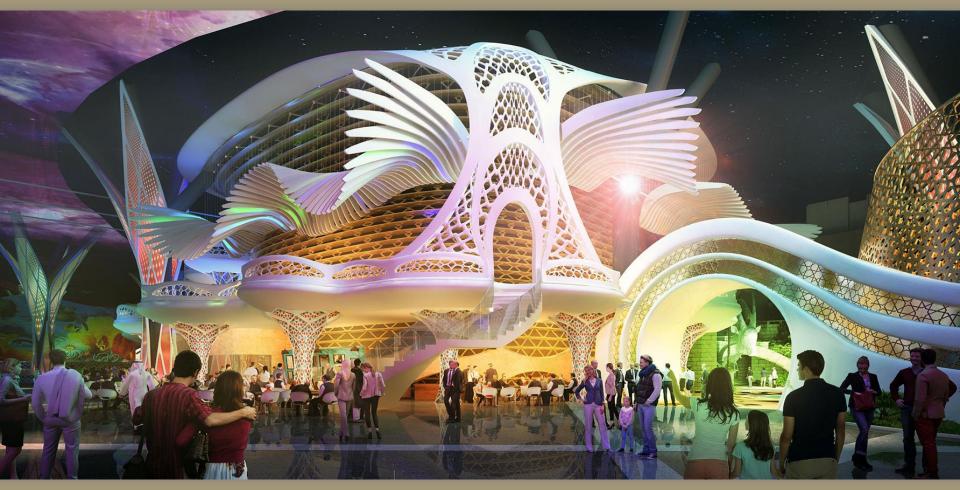

### LOCATION Doha, State of Qatar

Banyan Tree Doha is located in the heart of Mushaireb, within the Doha Oasis project, one of the most fascinating destinations in the vibrant city, offering direct access to a signature department store, an indoor experiential Theme Park and exclusive cinema multiplex.

### QUEST Doha's new experiential theme park

Span over 27,500 sqm, Quest is the "Crown Jewel" indoor, experiential theme park located at the heart of the Doha Oasis project. Quest has more than 30 rides and attractions, featuring a mix of adrenaline-heavy thrill rides, mediacontrolled simulators, VR and AR experiences, and family-friendly attractions, all offering an experience unlike no other in Doha. Quest's signature rides are the EpiQ Coaster, recognized as one of the World's tallest indoor roller coasters, and the Magma Blast, one of the World's tallest indoor drop towers.

# QUEST Doha's new experiential theme park

Quest is sectioned into three themed zones; the Past, Present and Future, respectively. Each "Time Dimension" has a distinctive thematic scheme and is governed by its very own enchanting characters, brought to life in all rides & attractions that cater to an audience of all ages.