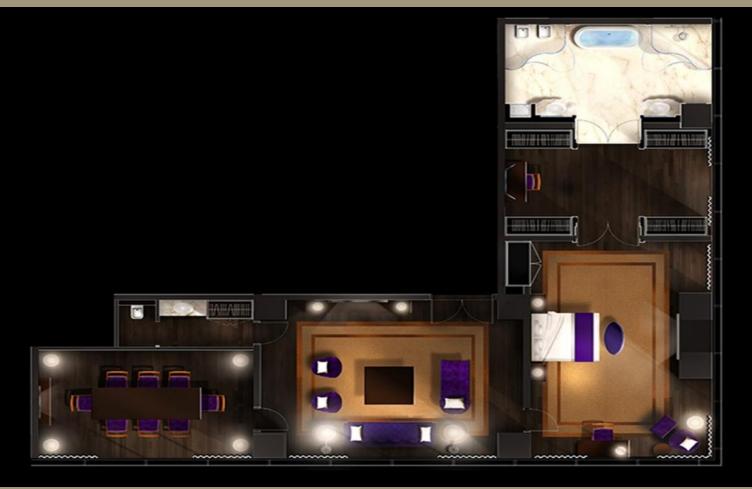

### ACCOMMODATION Harmony Sky Club Suite (Total Size 135 sqm)

A peaceful hideaway with floor to ceiling windows overlooking a panoramic view of Doha, our Sky Suites feature a king bed, living room and dining area. These 135-sqm suites come with exclusive privileges, including access to the Altitude Club Lounge.

# FLOOR PLAN Harmony Sky Club Suite (Total Size 135 sqm)

- 5 Harmony Sky Club Suites with view mainly of the city and partial Oasis located in 21<sup>st</sup> & 22<sup>nd</sup> Floor
- Harmony Sky Club Suite will have direct access to Altitude Club Lounge and Benefits

### ACCOMMODATION Harmony Horizon Club Suite (Total Size 160 sqm)

Horizon Suites are a definition of unrivalled exclusivity. With enchanting panoramic views of Doha, these havens of relaxation have elegant interiors stretched across 160 square meters of exclusively designed sleeping, living and dining spaces. The suites come with exclusive privileges, including access to the Altitude Club Lounge

### FLOOR PLAN Harmony Horizon Club Suite (Total Size 160 sqm)

- 3 Harmony Horizon Club Suites with view mainly of the Bay & the Oasis located in 21<sup>st</sup> & 22<sup>nd</sup> Floor
- Harmony Horizon Club Suite will have direct access to Altitude Club Lounge and Benefits