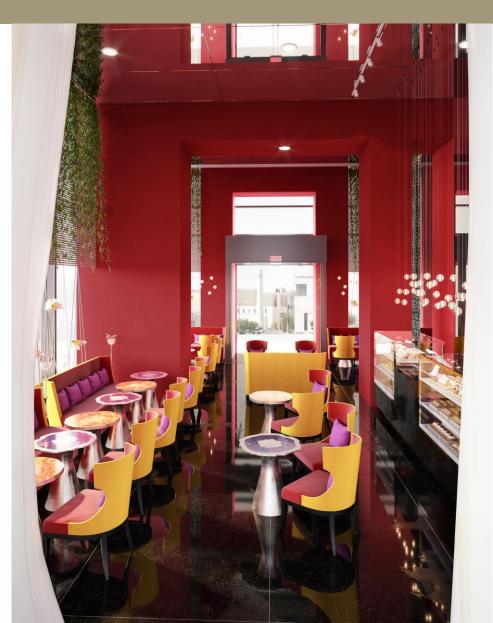

### DINING Panya Lounge

#### Panya Lounge

#### A Patisserie with an Asian flare

Nestled under an array of dazzling trees, Panya Lounge is, with every bite a truly divine experience. With strong influences from the culinary delights of East Asia infused with Western Patisserie techniques, Panya is a celebration of fresh flavours, balancing hot and cold, sweet and salty. Discover the true artisanal treats including succulent pastries, specialty coffees, signature beverages, and High tea.