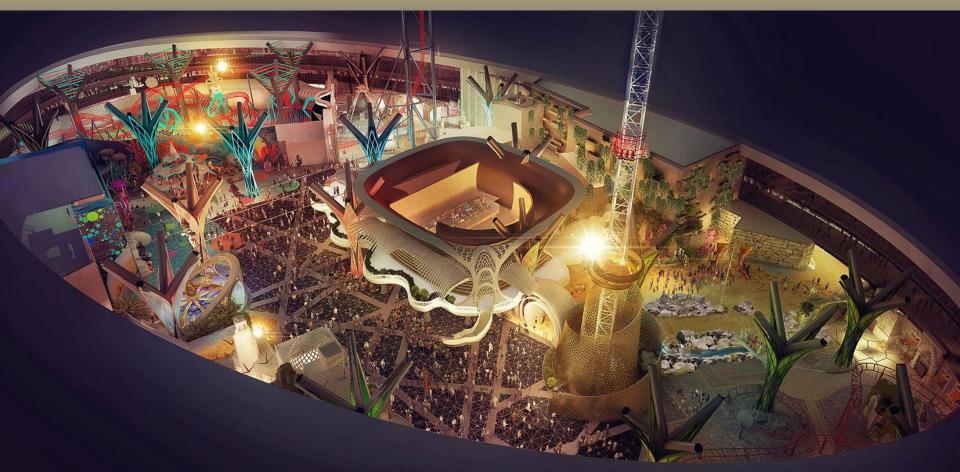

### QUEST Doha's new experiential theme park

Span over 27,500 sqm, Quest is the "Crown Jewel" indoor, experiential theme park located at the heart of the Doha Oasis project. Quest has more than 30 rides and attractions, featuring a mix of adrenaline-heavy thrill rides, mediacontrolled simulators, VR and AR experiences, and family-friendly attractions, all offering an experience unlike no other in Doha. Quest's signature rides are the EpiQ Coaster, recognized as one of the World's tallest indoor roller coasters, and the Magma Blast, one of the World's tallest indoor drop towers.

# QUEST Doha's new experiential theme park

Quest is sectioned into three themed zones; the Past, Present and Future, respectively. Each "Time Dimension" has a distinctive thematic scheme and is governed by its very own enchanting characters, brought to life in all rides & attractions that cater to an audience of all ages.